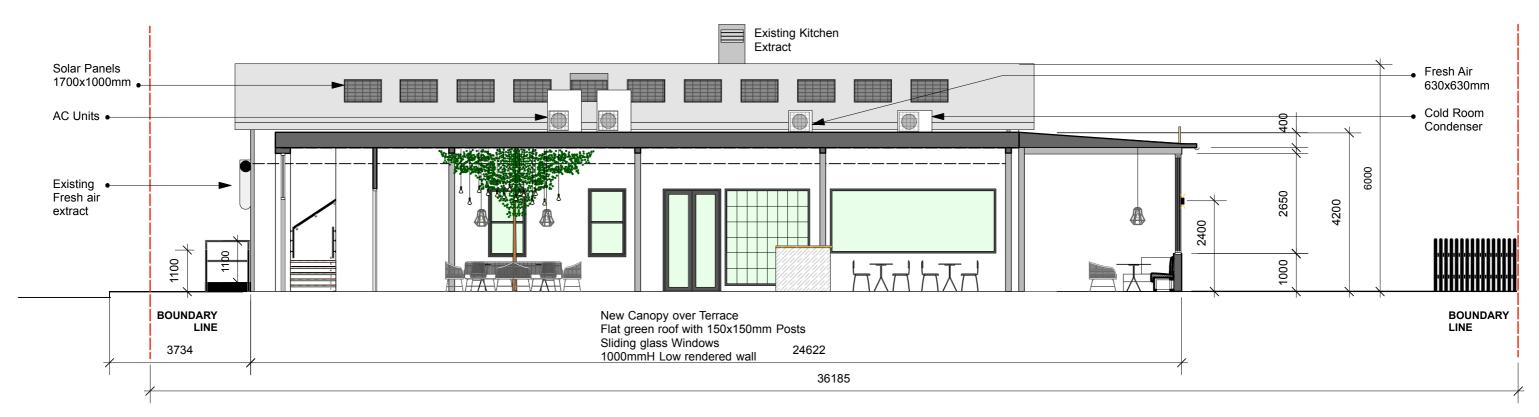

**Proposed Side Left External Section** 

SCALE BAR 0m 1m 2m 3m 4m 5m

## NOTE

This drawing should only by scaled for the purposes of the planning application.

The contractor is to verify all dimensions and conditions on site.

This drawing is the property of Natalie Weavers Interiors and they reserve the copyright.

It is issued on the understanding that it will not be copied, reproduced or disclosed in whole or in part to any unauthorised party without written permission from Natalie Weavers Interiors

| PROPOSED ELEVATIONS |
|---------------------|
| 1:100@A3            |

| Client:  | Invent                               | Site Address: | Unit 1<br>Wharfside Rosemont Rd | Scale:  | 1:100 @ A3   | Drawn by:   | RG        |
|----------|--------------------------------------|---------------|---------------------------------|---------|--------------|-------------|-----------|
|          | Enterprises Ltd.                     |               | Wembley HAO 4PE                 | Date:   | 19.05.22     | Drawn by:   | NW        |
| Project: | FIRST LONDON<br>Restaurant & Terrace | Drg. Name:    | PROPOSED<br>ELEVATIONS          | Status: | for Approval | Job Drg.No: | 488/12.1S |