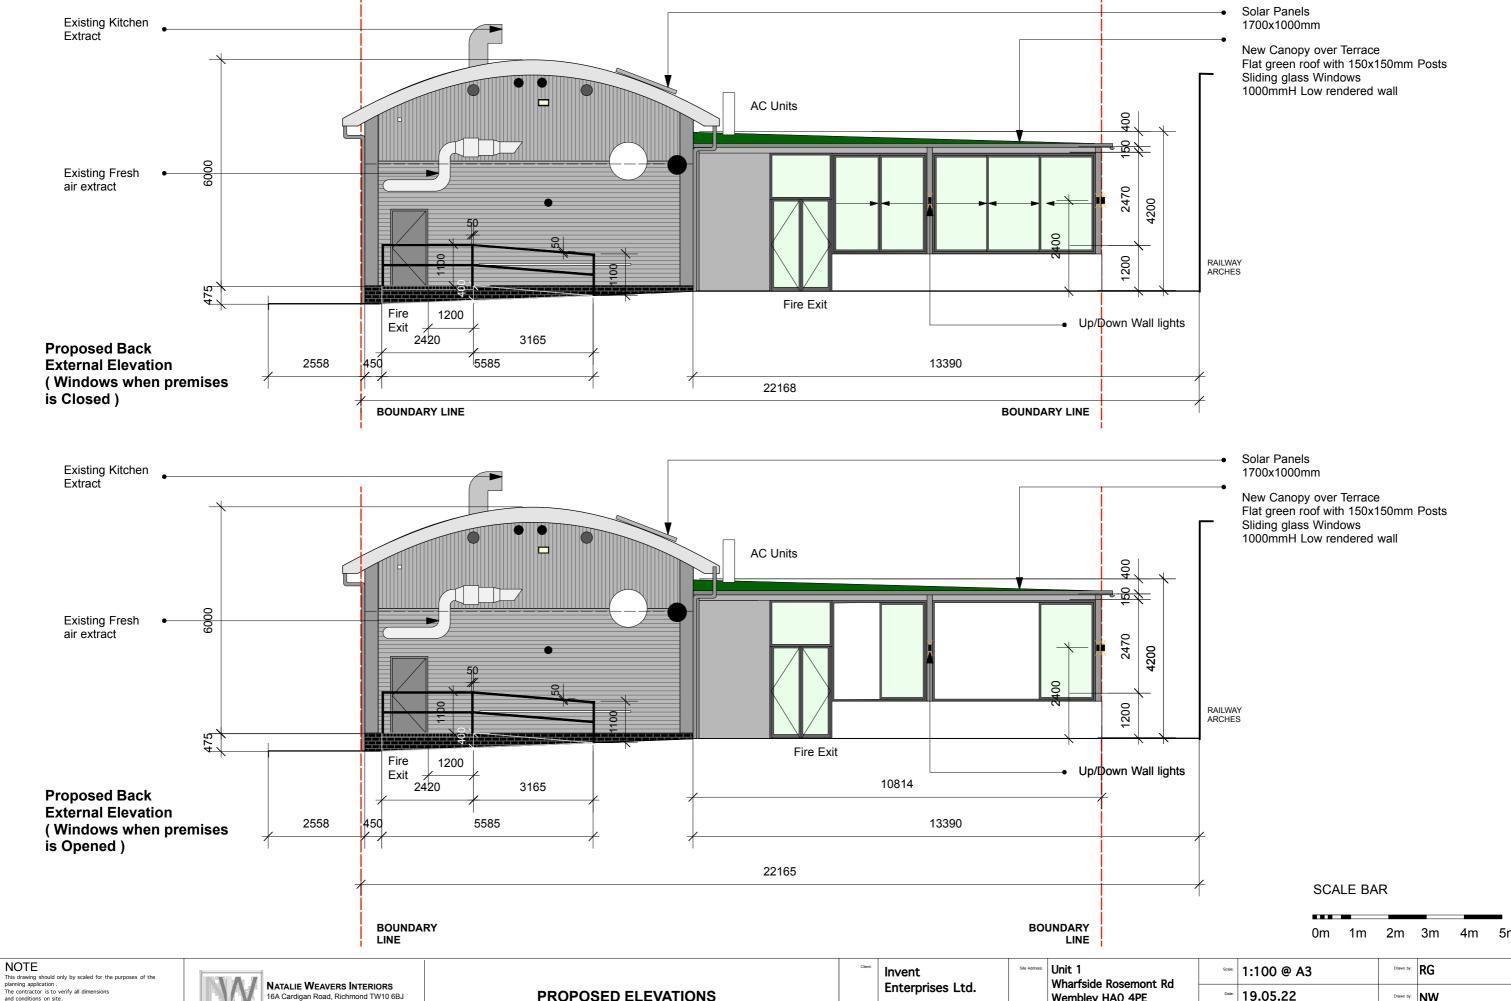

## SCALE BAR 0m 1m 2m 3m 4m 5m

## NOTE

NOTE
This drawing should only by scaled for the purposes of the planning application.
The contractor is to verify all dimensions and conditions on site.
This drawing is the property of Natalie Weavers Interiors and they reserve the copyright. It is issued on the understanding that it will not be copied, reproduced or disclosed in whole or in part to any unauthorised party without written permission from Natalie Weavers Interiors

| NATALIE | NATALIE WEAVERS INTERIORS<br>16A Cardigan Road, Richmond TW10 6BJ<br>Tel: 020 8332 1803<br>Mob: 07887 954485<br>Email: natalie.weavers@btinternet.com |
|---------|-------------------------------------------------------------------------------------------------------------------------------------------------------|
|---------|-------------------------------------------------------------------------------------------------------------------------------------------------------|

| PROPOSED ELEVATIONS |
|---------------------|
| 1:100@A3            |

| Client   | Invent                            | Site Address: | Unit 1<br>Wharfside Rosemont Rd | Scale:  | 1:100 @ A3   | Drawn by:    | RG      |
|----------|-----------------------------------|---------------|---------------------------------|---------|--------------|--------------|---------|
|          | Enterprises Ltd.                  |               | Wembley HAO 4PE                 | Date:   | 19.05.22     | Drawn by:    | NW      |
| Project: | FIRST LONDON Restaurant & Terrace | Drg. Name:    | PROPOSED<br>ELEVATIONS          | Status: | for Approval | Job Drg .No: | 488/09S |