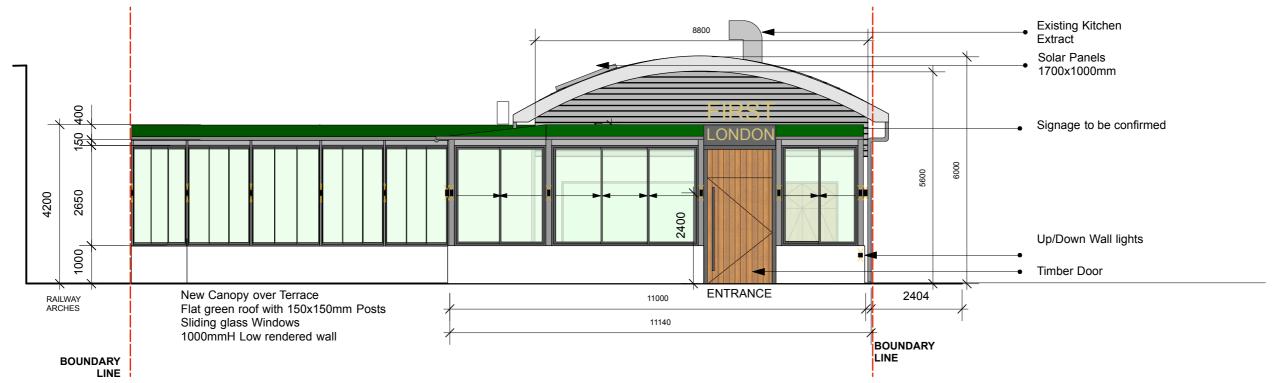

**Proposed Front** External Elevation (Windows when premises is Closed)

**Proposed Front External Elevation (Windows when premises is Opened)** 

| PROPOSED ELEVATIONS |
|---------------------|
| 1:100@A3            |

| Client   | Invent                            | Site Address: | Unit 1<br>Wharfside Rosemont Rd | Scale:  | 1:100 @ A3   | Drawn by:    | RG      |
|----------|-----------------------------------|---------------|---------------------------------|---------|--------------|--------------|---------|
|          | Enterprises Ltd.                  |               | Wembley HAO 4PE                 | Date:   | 19.05.22     | Drawn by:    | NW      |
| Project: | FIRST LONDON Restaurant & Terrace | Drg. Name:    | PROPOSED<br>ELEVATIONS          | Status: | for Approval | Job Drg .No: | 488/09S |