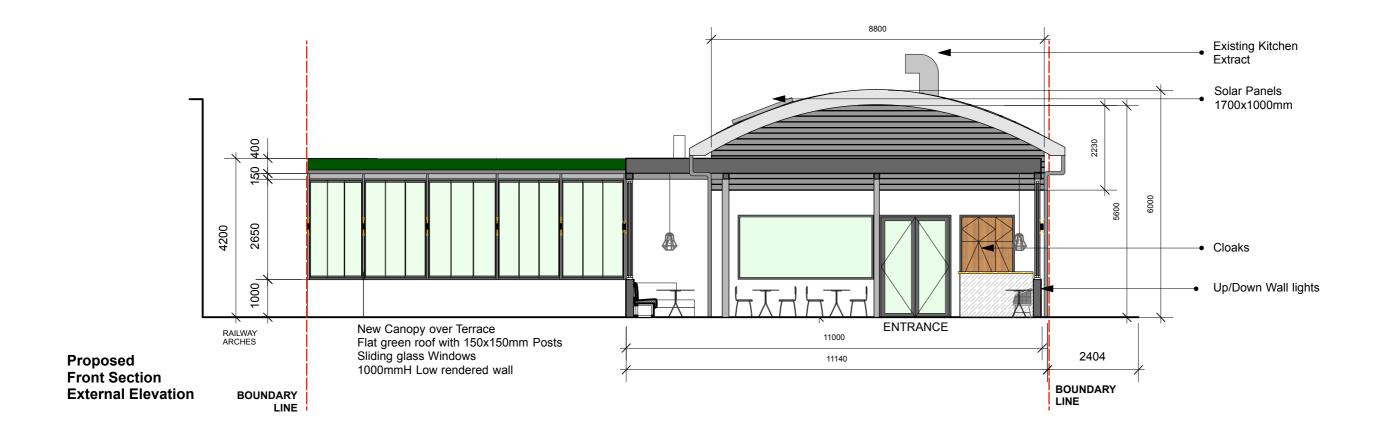

**Proposed Front** External Elevation (Windows when premises is Closed)

**Proposed Front External Elevation (Windows when premises is Opened)** 

This drawing should only by scaled for the purposes of the planning application. The contractor is to verify all dimensions and conditions on site. This drawing is the property of Natalie Weavers Interiors and they reserve the copyright. It is issued on the understanding that it will not be copied, reproduced or disclosed in whole or in part to any unauthorised party without written permission from Natalie Weavers Interiors

NATALIE WEAVERS INTERIORS
16A Cardigan Road, Richmond TW10 6BJ
Tel: 020 8332 1803
Mob: 07887 954485
Email: natalie.weavers@btinternet.com

PROPOSED ELEVATIONS 1:100@A3

| Client: | Invent                               | Site Address: | Unit 1<br>Wharfside Rosemont Rd | Scale:  | 1:100 @ A3   | Drawn by:   | RG      |
|---------|--------------------------------------|---------------|---------------------------------|---------|--------------|-------------|---------|
|         | Enterprises Ltd.                     |               | Wembley HAO 4PE                 | Date:   | 19.05.22     | Drawn by:   | NW      |
| Project | FIRST LONDON<br>Restaurant & Terrace | Drg. Name:    | PROPOSED<br>ELEVATIONS          | Status: | for Approval | Job Drg.No: | 488/11S |