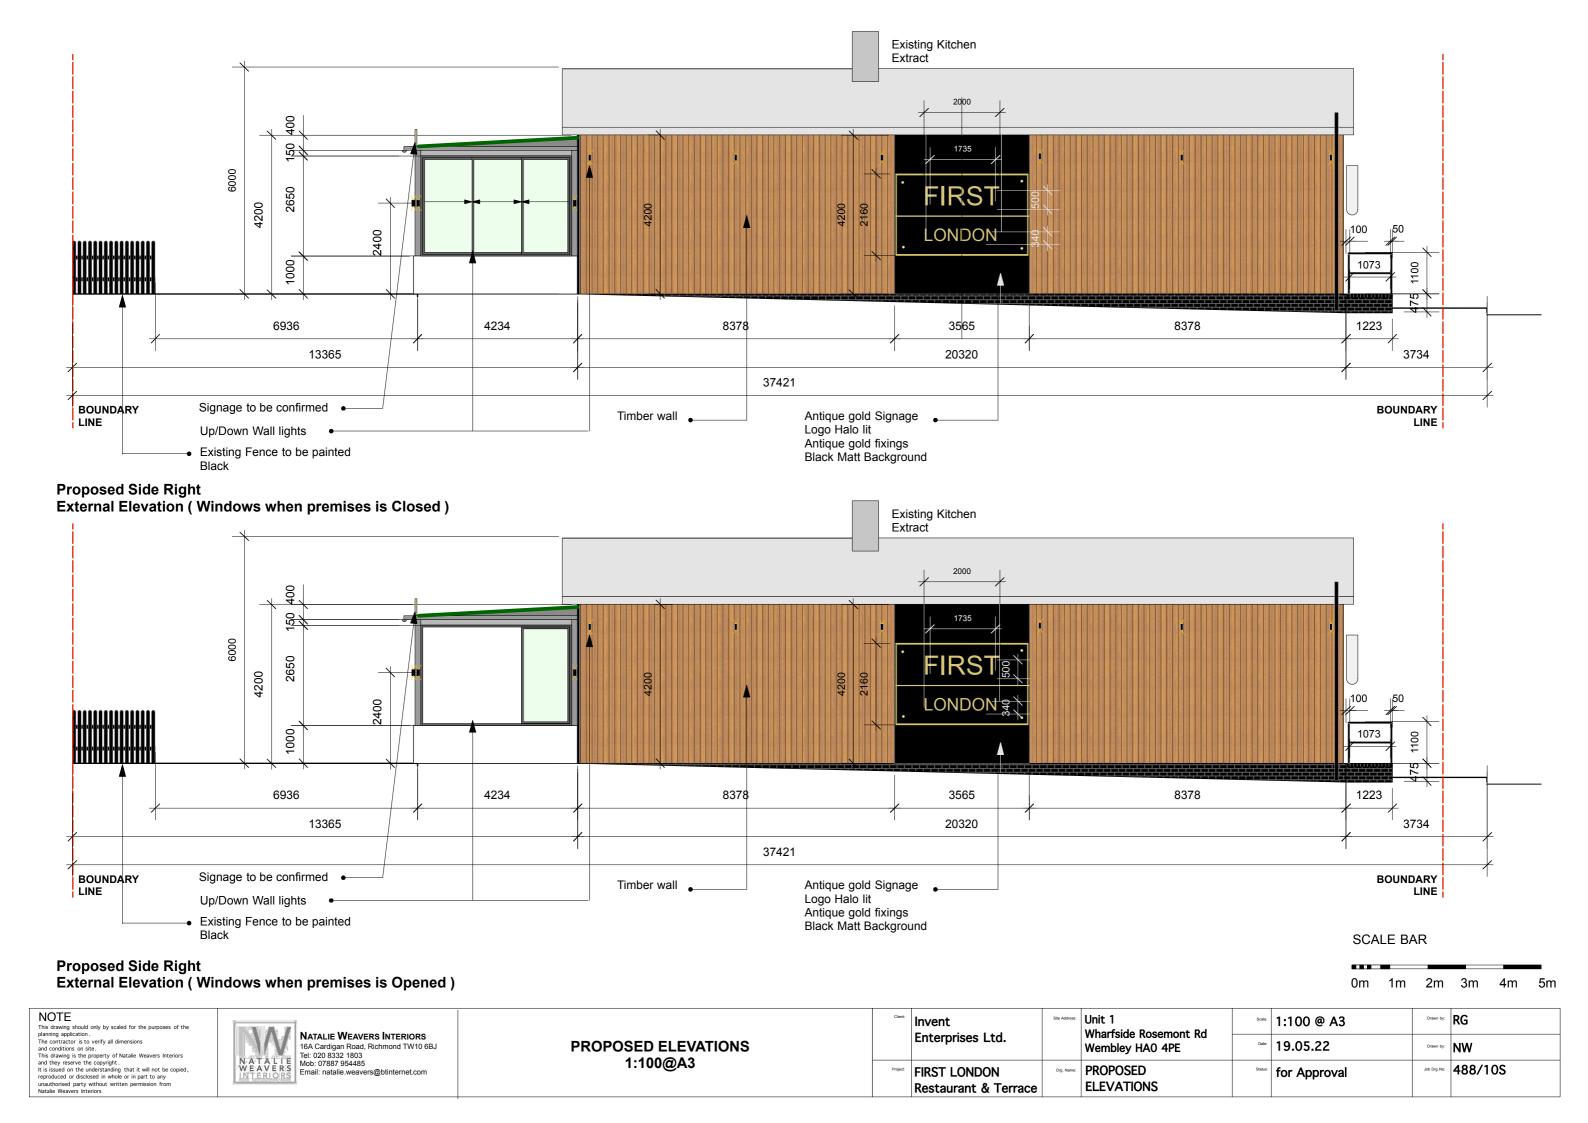

NATALIE WEAVERS INTERIORS
16A Cardigan Road, Richmond TW10 6BJ
Tel: 020 8332 1803
Mob: 07887 954485
Email: natalie.weavers@btinternet.com

PROPOSED ELEVATIONS 1:100@A3

| Client: | Invent                               | Site Address: | Unit 1<br>Wharfside Rosemont Rd | Scale:  | 1:100 @ A3   | Drawn by:   | RG      |
|---------|--------------------------------------|---------------|---------------------------------|---------|--------------|-------------|---------|
|         | Enterprises Ltd.                     |               | Wembley HAO 4PE                 | Date:   | 19.05.22     | Drawn by:   | NW      |
| Project | FIRST LONDON<br>Restaurant & Terrace | Drg. Name:    | PROPOSED<br>ELEVATIONS          | Status: | for Approval | Job Drg.No: | 488/11S |