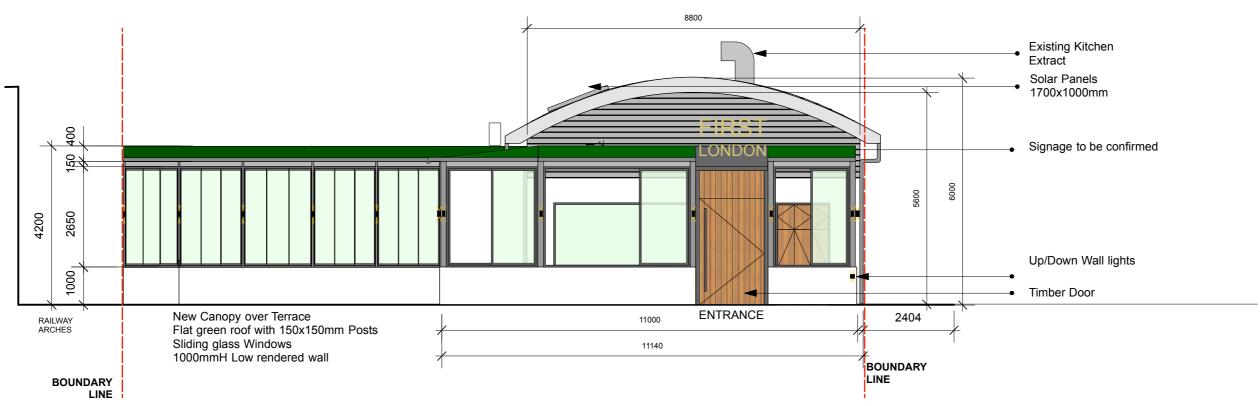

**Proposed Front** External Elevation (Windows when premises is Closed)

**Proposed Front External Elevation (Windows when premises is Opened)** 

| PROPOSED ELEVATIONS |
|---------------------|
| 1:100@A3            |

| Client   | Invent                            | Site Address: | Unit 1<br>Wharfside Rosemont Rd | Scale:  | 1:100 @ A3   | Drawn by:    | RG      |
|----------|-----------------------------------|---------------|---------------------------------|---------|--------------|--------------|---------|
|          | Enterprises Ltd.                  |               | Wembley HAO 4PE                 | Date:   | 19.05.22     | Drawn by:    | NW      |
| Project: | FIRST LONDON Restaurant & Terrace | Drg. Name:    | PROPOSED<br>ELEVATIONS          | Status: | for Approval | Job Drg .No: | 488/09S |