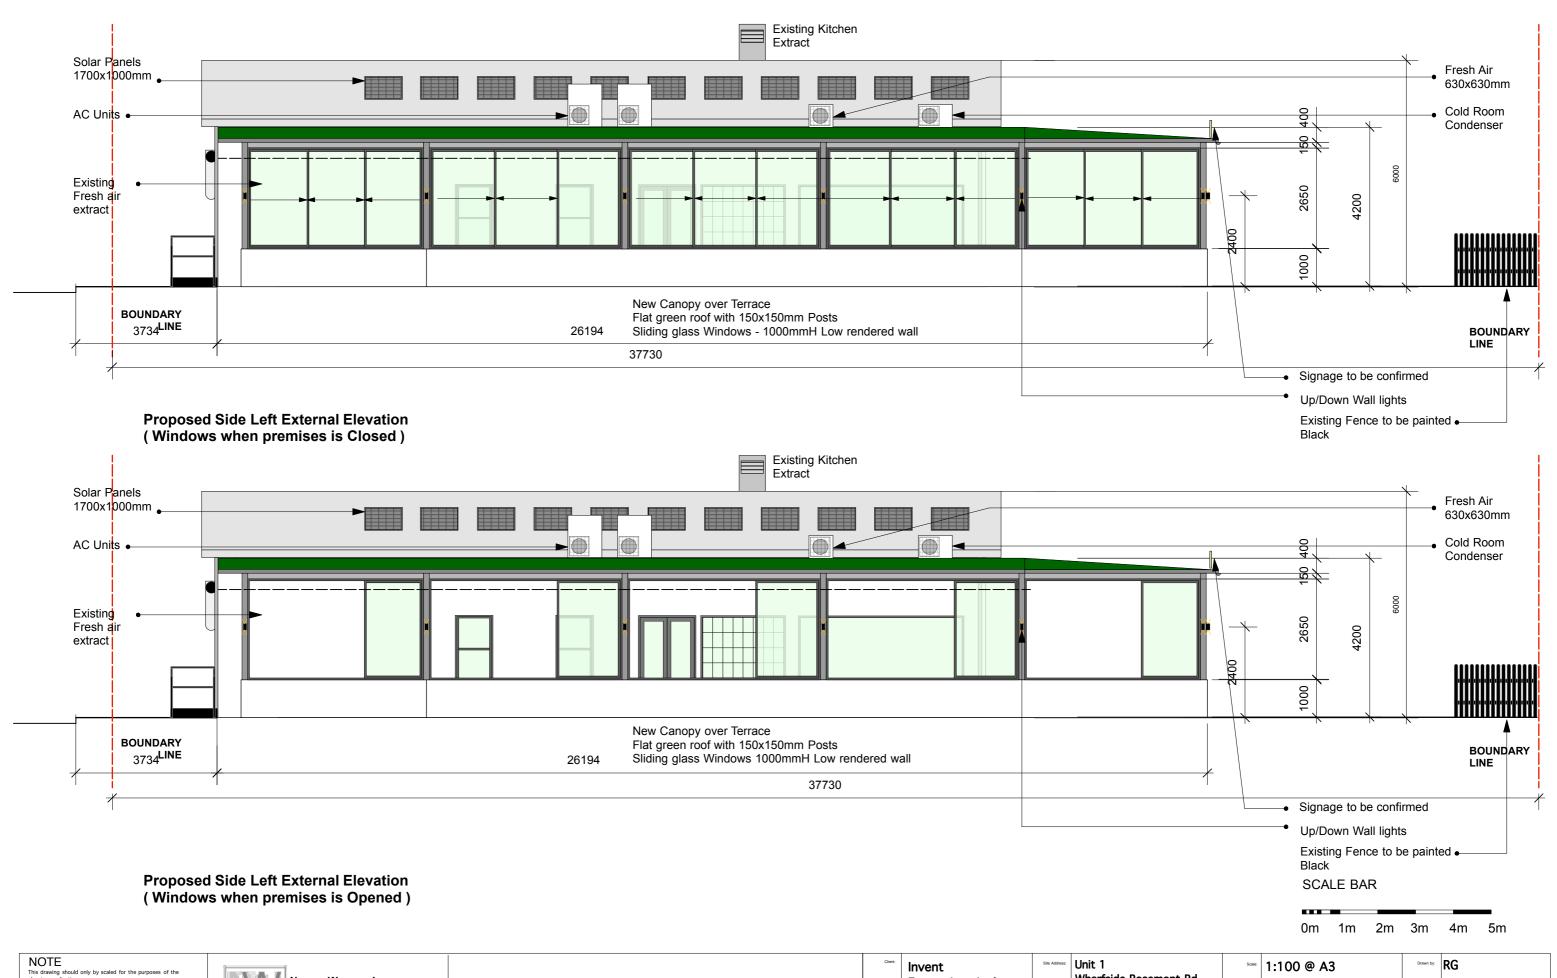

**Proposed Side Left External Section** 

SCALE BAR 0m 1m 2m 3m 4m 5m

PROPOSED ELEVATIONS 1:100@A3

| Client:  | Invent                               | Site Address: | Unit 1<br>Wharfside Rosemont Rd | Scale:  | 1:100 @ A3   | Drawn by:   | RG      |
|----------|--------------------------------------|---------------|---------------------------------|---------|--------------|-------------|---------|
|          | Enterprises Ltd.                     |               | Wembley HAO 4PE                 | Date:   | 19.05.22     | Drawn by:   | NW      |
| Project: | FIRST LONDON<br>Restaurant & Terrace |               | PROPOSED ELEVATIONS             | Status: | for Approval | Job Drg.No: | 488/12S |